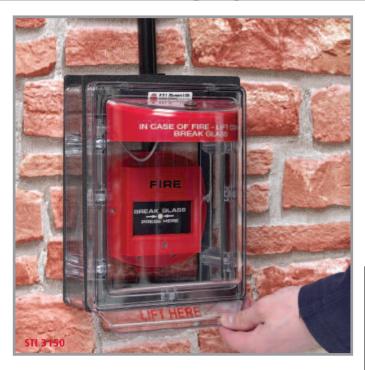

#### STI WEATHER STOPPER II

Large weather proof cover to protect devices such as external call points.

Physically larger than the Weather Stopper, the Weather Stopper II is a tough, clear polycarbonate cover designed to protect manual call points and other devices where protection from the environment is necessary, such as car parks, food processing factories and swimming pools. It is also ideal for saline atmospheres. It is available for flush or surface mounted devices with a variety of cable entry gaskets.

## **HOW IT WORKS**

The Weather Stopper II consists of a clear polycarbonate cover, frame and gaskets that retrofit over the device to be protected. The gaskets seal the unit preventing dust, grime and water from getting to the device. In the event of an emergency, simply lift the cover to gain access to the protected device.

## **MODELS AVAILABLE**

**STI 1250** Weather Stopper II flush mounted

(includes weather gasket set)

**STI 3150** Weather Stopper II surface mounted

(includes 50mm spacer & weather gasket set)