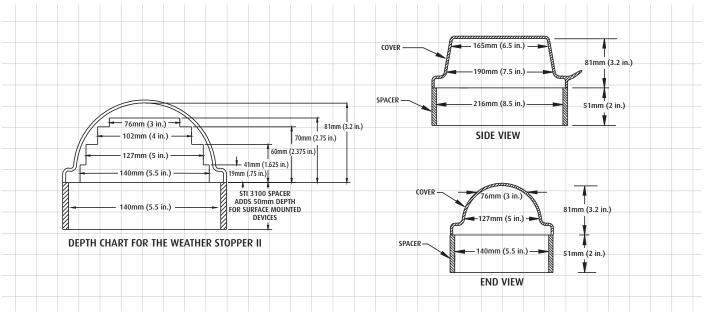

## **MODELS AVAILABLE**

**STI 1250** Weather Stopper II flush mounted

(includes weather gasket set)

**STI 3150** Weather Stopper II surface mounted

(includes 50mm spacer & weather gasket set)

### **ACCESSORIES**

**STI 3100** 50mm spacer

(supplied with STI 3150)

**STI 1280** Backplate (for irregular surfaces)

**STI 3002** Weather gasket set

(supplied with STI 1250 & STI 3150)

**OPTIONS** 

COLOURS AVAILABLE For Green, Blue or Yellow add /G /B or /Y